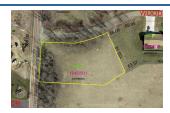

**Public School** Pleasant St-MTV District County

**Township** City

Comp-Variable Y/N No Parcel # 66-07960.000

2/14/2023 **Listing Date** Lot Size/Acres .931 **Assessments** 6.00\* **CAUV Y/N** No

**Documents On File** 

### **REMARKS**

Remarks Nice lot with a pretty setting, located in Mount Vernon at the corner of Vernonview Drive and Woodside Drive, lot measures .931 of an acre, convenient location near shopping, restaurants, the hospital and other popular conveniences, priced to sell fast at \$58,500.