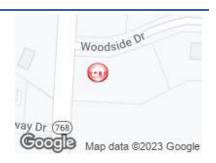

#### **ALL FIELDS WITH EMAIL**

MLS# 20230055 Class LAND Type Vacant Land Area Mt. Vernon Asking Price \$58.500

Address 0 Vernonview Drive

Address 2

City Mount Vernon

State OH 43050 Zip Status Active Sale/Rent For Sale IDX Include

### **REMARKS**

Remarks Nice lot with a pretty setting, located in Mount Vernon at the corner of Vernonview Drive and Woodside Drive, lot measures .931 of an acre, convenient location near shopping, restaurants, the hospital and other popular conveniences, priced to sell fast at \$58,500.