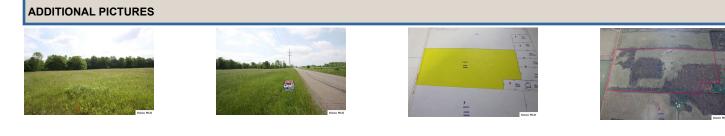

## YARD

Paved Street Wooded Meadow Level

37.964 Acres located on Range Line Road just a little south of Mount Vernon, just off State Route 13 / Newark Road, located in Pleasant Township and in Twin Oak Elementary and Mount Vernon School district, property is absolutely gorgeous and features woods and an open field. It is rare to find acreage this nice in this price range. \$142,500.