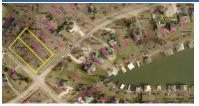

#### REMARKS

<sup>1</sup> **Remarks** Pair of LAKEVIEW lots located in Orchard Hills Subdivision, located on the corner of Baldwin Drive and Crabapple Drive, lots measure over half an acre, gentle slope up from the street-perfect for a walkout lower level, wonderful location and just a short drive to Sutton Beach, beautiful lots that won't last long at \$25,000.