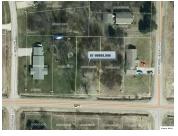

#### ALL FIELDS WITH EMAIL

MLS # 20150133 Class LAND Туре Vacant Land Area Apple Valley Asking Price \$4,400 Address Lot 9 Northridge Heights Address 2 City Howard State OH Zip 43028 Status Active Sale/Rent For Sale IDX Include Υ

#### REMARKS

Future building site located in Northridge Heights Subdivision on Apple Valley Drive, nice location and just a couple minutes from the Apple Valley Marina, located in Brown Township and Mount Vernon Schools (Pleasant Street Elementary), county water and sewer available, won't last long at \$4,400.