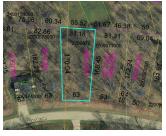

## ALL FIELDS WITH EMAIL

MLS # 20170531 Class LAND Туре Vacant Land Area Apple Valley Asking Price \$2,900 Address Lot 72 Apple Valley Address 2 Crabapple Drive City Howard State OH Zip 43028 Status Active Sale/Rent For Sale IDX Include Υ

## REMARKS

Remarks Future building site located on Crabapple Drive in Apple Valley Subdivision, lot measures .2777 of an acre, Howard township and in East Knox School District, county water and sewer available for hook up, priced to sell fast at \$2,900.