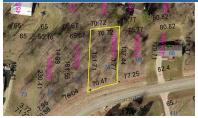

## ALL FIELDS WITH EMAIL

MLS # 20200013 Class LAND Туре Vacant Land Area Apple Valley Asking Price \$5,500 Address Lot 70 Green Valley Address 2 1773 Apple Valley Drive City Howard State OH Zip 43028 Status Active Sale/Rent For Sale IDX Include Υ

## GENERAL

| GENERAL                                |                                     |                                 |                         |
|----------------------------------------|-------------------------------------|---------------------------------|-------------------------|
| VOW Include                            | Yes                                 | VOW Address                     | Yes                     |
| VOW Comment                            | Yes                                 | VOW AVM                         | Yes                     |
| Agent Hit Count                        | 0                                   | Client Hit Count                | 0                       |
| Number of Acres                        | 0.2397                              | Price Per Acre                  | \$22,945.35             |
| Agent - Agent Name and Phone           | Sam Miller - Main: 740-397<br>-7800 | Agent - E-mail                  | samsells@sammiller.com  |
| Listing Office 1 - Office Name         | Re/Max Stars                        | Listing Office 1 - Phone Number | Main: 740-392-7000      |
| Listing Agent 2 - Agent Name and Phone | Joe Conkle - Main: 740-392<br>-1300 | Listing Agent 2 - E-mail        | joeconkle@sammiller.com |
| Listing Office 2 - Office Name         | Re/Max Stars                        | Listing Office 2 - Phone Number | Main: 740-392-7000      |
| Listing Agent 3 - Agent Name and Phone | 1                                   | Listing Agent 3 - E-mail        |                         |
| Listing Office 3 - Office Name         |                                     | Listing Office 3 - Phone Number |                         |
| Auction Y/N                            | No                                  | School District                 | East Knox               |
| Public School                          | East Knox                           | County                          | In Knox County          |
| Township                               | Howard                              | Subdivision                     | Green Valley            |
| Comp-Variable Y/N                      | No                                  | Semi-Annual Taxes               | 36.80*                  |
| Parcel #                               | 26-00070.000                        | Lot #                           | 70                      |
| Listing Date                           | 1/7/2020                            | Expiration Date                 | 12/31/2020              |
| Lot Size/Acres                         | .2397                               | Zoning                          | RES                     |
| Assessments                            | 12.50*                              | Directions                      |                         |
| CAUV Y/N                               | No                                  | CAUV \$ Amount                  | \$0.00                  |
| Documents On File                      |                                     | Off Market Date                 |                         |
| Associated Document Count              | 0                                   | Search By Map                   |                         |
| Tax ID                                 |                                     | Update Date                     | 1/7/2020                |
| Status Date                            | 1/7/2020                            | HotSheet Date                   | 1/7/2020                |
| Price Date                             | 1/7/2020                            | Input Date                      | 1/7/2020 2:14 PM        |
| General Date                           | 1/7/2020                            | Original Price                  | \$5,500                 |
| City Corps. Limit                      | No                                  | Homestead Y/N                   | No                      |
| Homestead \$ Amount                    | \$0.00                              | Village                         | Other                   |
| Comp-SB                                | 0                                   | Comp-BB                         | \$200                   |
| Picture Count                          | 1                                   |                                 |                         |
| FEATURES                               |                                     |                                 |                         |

### REMARKS

Remarks Apple Valley lot located in Green Valley Subdivision on Apple Valley Drive, short distance from Bennett Park, lot measures .2397 of an acre, located in Howard Township and in East Knox Schools, county water and sewer available for hook up, priced to sell at \$5,500.