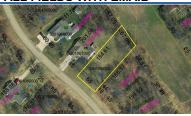

### **REMARKS**

Remarks Future building site located on Daffodil Drive in Floral Valley Subdivision, wonderful location not far for the Floral Valley Community Center, located in Howard Township and in East Knox Schools, lot measures .2668 of an acre, county water and sewer available for hook up, located to the right of 807 Daffodil Drive, priced to sell at \$4,500.