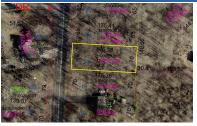

#### REMARKS

<sup>1</sup> **Remarks** Apple Valley Lot located in King Beach Terrace subdivision and on Apple Valley Drive, lot measures .2893 of an acre, not far from King Beach access, located in Howard township and in East Knox Schools, priced to move at \$12,000.