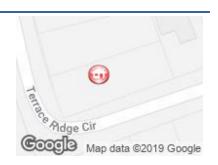

## **REMARKS**

Remarks Corner lot located in Grand Valley View Subdivision, situated on the corner of Terrace Ridge Drive and Terrace Ridge Circle, lot measures .2587 of an acre, located in Brown Township and in Mount Vernon Schools, priced to sell fast at \$3,500.