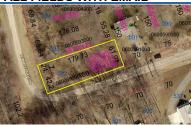

## **REMARKS**

Remarks Corner lot located in Grand Valley View Subdivision, situated on the corner of Terrace Ridge Drive and Terrace Ridge Circle, lot measures .2587 of an acre, located in Brown Township and in Mount Vernon Schools, priced to sell fast at \$3,500.