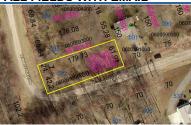

#### **ALL FIELDS WITH EMAIL**

MLS# 20220126 Class LAND Type Vacant Land Area Apple Valley

Asking Price \$8,500

Lot 592 Grand Valley View Address 600 Terrace Ridge Drive Address 2

City Howard State ОН 43028 Zip Status Active Sale/Rent For Sale **IDX Include** 

**School District Auction Y/N** Mount Vernon No **Public School** Pleasant St-MTV District County In Knox County **Township** Subdivision **Grand Valley View** Brown

**Semi-Annual Taxes** Comp-Variable Y/N No 53.17\* Parcel # 06-00592.000 Lot# 592

3/21/2022 **Listing Date Expiration Date** 9/15/2022 Lot Size/Acres .2587 Zoning RES **Assessments** 12.50\* **Directions** 

**CAUV Y/N CAUV \$ Amount** \$0.00 No **Documents On File Off Market Date** 

### **REMARKS**

Remarks Corner lot located in Grand Valley View Subdivision, situated on the corner of Terrace Ridge Drive and Terrace Ridge Circle, lot measures .2587 of an acre, located in Brown Township and in Mount Vernon Schools, priced to sell fast at \$8,500.