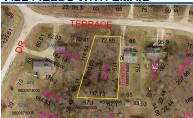

## **REMARKS**

Remarks Apple Valley Lot located on Terrace Ridge Circle in Grand Valley View Subdivision, lot measures .3829 of an acre, located in Brown Township and in Mount Vernon School District (Pleasant Street Elementary), priced to sell quick at \$7,500.