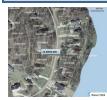

#### **ALL FIELDS DETAIL**

MLS# 20100834 **Status** Active Type Under 1 Acre

**Address** Lot 56 Valleywood Heights Valleywood Heights Drive Address 2

City Howard State OH 43028 Zip Area Apple Valley LAND Class **Asking Price** \$22,900 Sale/Rent For Sale **IDX Include** Yes

# **REMARKS**

LAKEVIEW lot located on Valleywood Heights Drive, located directly across the street from the lake, lot is wooded and has a gentle slope that is perfect for a walkout basement, located in Howard township and in East Knox School District, county water and sewer available, assessments are paid, approximate lot dimensions: Front: 77?, Rear: 54.32?, Right: 180.64?, Left: 170?, copies of the plat map and GIS map available upon request, won?t last long at \$22,900.