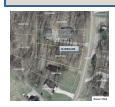

#### **ALL FIELDS DETAIL**

MLS# 20100834 **Status** Active Type Under 1 Acre

**Address** Lot 56 Valleywood Heights Valleywood Heights Drive Address 2

City Howard State OH 43028 Zip Area Apple Valley LAND Class **Asking Price** \$22,900 Sale/Rent For Sale **IDX Include** Yes

# **REMARKS**

LAKEVIEW lot located on Valleywood Heights Drive, located directly across the street from the lake, lot is wooded and has a gentle slope that is perfect for a walkout basement, located in Howard township and in East Knox School District, county water and sewer available, assessments are paid, approximate lot dimensions: Front: 77?, Rear: 54.32?, Right: 180.64?, Left: 170?, copies of the plat map and GIS map available upon request, won?t last long at \$22,900.