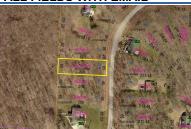

### **REMARKS**

Remarks Apple Valley lot located on Crestrose Drive in Northridge Heights Subdivision, lot measures .3059 of an acre, (Front: 65', Rear: 65', Right: 205', Left: 205', located in Brown township and in Mount Vernon School District (Pleasant Street Elementary), quick and easy access to Danville Amity Road, priced to sell at \$4,500.