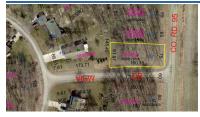

## **REMARKS**

Remarks Apple Valley Lot located on the corner of View Drive and King Road, lot measures .2893 of an acre, located in Brown Township and in Mount Vernon School District, buyer pays Apple Valley Buyer Transfer fee, priced to sell at \$11,000.