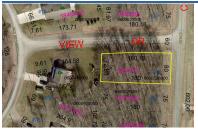

### ALL FIELDS WITH EMAIL

MLS # 20220193 LAND Class Туре Vacant Land Area Apple Valley Asking Price \$9,000 Address 16101 King Road Address 2 Lot 526 Grand Valley View City Howard State OH Zip 43028 Status Active Sale/Rent For Sale IDX Include Υ

### YARD Paved Street APPLE VALLEY SUBDIVISION

Grand Valley View

#### REMARKS

Remarks Apple Valley Lot located on the corner of View Drive and King Road, Grand Valley View Subdivision, lot measures .3157 of an acre, Brown Township and in Mount Vernon Schools, priced to sell at \$9,000.