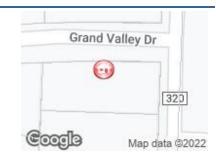

### ALL FIELDS WITH EMAIL

MLS # 20220193 LAND Class Туре Vacant Land Area Apple Valley Asking Price \$9,000 Address 16101 King Road Address 2 Lot 526 Grand Valley View City Howard State OH Zip 43028 Status Active Sale/Rent For Sale IDX Include Υ

### YARD Paved Street APPLE VALLEY SUBDIVISION

Grand Valley View

#### REMARKS

Remarks Apple Valley Lot located on the corner of View Drive and King Road, Grand Valley View Subdivision, lot measures .3157 of an acre, Brown Township and in Mount Vernon Schools, priced to sell at \$9,000.