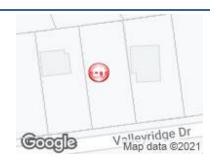

## **ALL FIELDS WITH EMAIL**

MLS# 20210400 Class LAND Type Vacant Land Apple Valley Area

Asking Price \$7,500

Lot 508 Grand Valley View Address 414 Valleyridge Drive Address 2

City Howard State ОН 43028 Zip Status Active Sale/Rent For Sale IDX Include

## **REMARKS**

Remarks Apple Valley Lot located on Valleyridge Drive in Grand Valley View Subdivision, lot measures .2498 of an acre, located in Brown Township and in Mount Vernon School District, priced to sell at \$7,500.