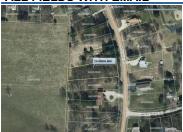

#### **REMARKS**

Remarks Oversized Lot located on Apple Valley Drive near Bennett Park, lot measures .6068 of an acre, located in Howard township and in East Knox School District, would make a wonderful future building spot, county water and sewer available for hook up. \$5,500