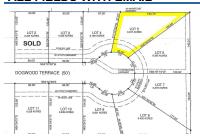

#### **ALL FIELDS WITH EMAIL**

MLS# 20210688 Class LAND Type Vacant Land Mt. Vernon Area Asking Price \$40,000

Address Lot 5 Dogwood Terrace

Address 2

City Mount Vernon

State OH 43050 Zip Status Active Sale/Rent For Sale IDX Include

**Township** City

Comp-Variable Y/N Semi-Annual Taxes 105.25 No 66-03418.004 Parcel # Lot# 5

**Listing Date** 9/15/2022 9/16/2021 **Expiration Date** Lot Size/Acres Zoning **RES** .247

**Directions** 6.00 **Assessments CAUV Y/N CAUV \$ Amount** No

#### **REMARKS**

Remarks Future building site, located on Dogwood Terrace in the East end of Mount Vernon, great location conveniently located near shopping, restaurants, the hospital and other conveniences, city water and sewer available for connection, located within the city limits and in Mount Vernon Schools (Pleasant Street Elementary), priced to sell at \$40,000.