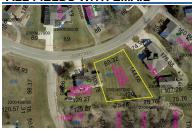

### **REMARKS**

Remarks Great lot located near the entrance of Apple Valley, close proximity to Sutton Beach and Boat launch, lot measures .287 of an acre with over 83' of road frontage, county water and sewer available for hook up, Howard township and in East Knox Schools, priced to move at \$22,000.