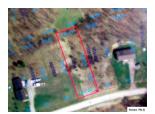

**REMARKS** 

Future building site located on Grand Valley Drive in Grand Valley View Subdivision, just minutes from the Apple Valley Marina, located in Brown Township and in Mount Vernon Schools (Pleasant Street Elementary), county water and sewer available, assessments are paid, approximate lot dimensions: Front: 65.44', Rear: 66.99', Right: 214.09', Left: 215.32', copies of the plat map and GIS map available upon request.