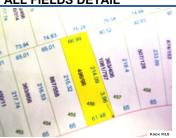

County In Knox County **Township** Brown Subdivision **Grand Valley View** Comp-Variable Y/N 55.84\* No Semi-Annual Taxes

Parcel # 06-00456-000 Lot# 456 **Listing Date** 10/15/2007 **Expiration Date** 12/15/2015 Lot Size/Acres .3267 Zoning RES

**REMARKS** 

Future building site located on Grand Valley Drive in Grand Valley View Subdivision, just minutes from the Apple Valley Marina, located in Brown Township and in Mount Vernon Schools (Pleasant Street Elementary), county water and sewer available, assessments are paid, approximate lot dimensions: Front: 65.44', Rear: 66.99', Right: 214.09', Left: 215.32', copies of the plat map and GIS map available upon request.