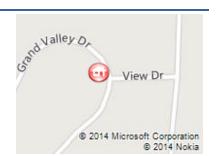

## **ALL FIELDS DETAIL**

MLS# 20071670 Class LAND Type Vacant Land Apple Valley Area Asking Price \$4,500

Address Lot#456 Grand Valley View

Address 2

City Howard State ОН Zip 43028 **Status** Active Sale/Rent For Sale IDX Include Yes

**REMARKS** 

Future building site located on Grand Valley Drive in Grand Valley View Subdivision, just minutes from the Apple Valley Marina, located in Brown Township and in Mount Vernon Schools (Pleasant Street Elementary), county water and sewer available, assessments are paid, approximate lot dimensions: Front: 65.44', Rear: 66.99', Right: 214.09', Left: 215.32', copies of the plat map and GIS map available upon request.