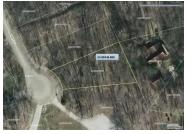

# REMARKS

Future building site located on Hiatt Court in Lakeview Heights Subdivision, situated on a quiet cul-de-sac, located in Howard township and in East Knox Schools, lot measures .3486 of an acre, county water and sewer available for hook up, priced to sell at \$5,000.