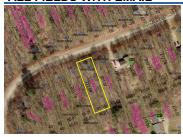

## **REMARKS**

Remarks Apple Valley Lot located on Grand Valley Drive in Grand Valley View Subdivision, lot measures .3313 of an acre, located in Brown Township and in Mount Vernon Schools (Pleasant Street Elementary), county water and sewer available for hook up, priced to move quickly at \$3,500.