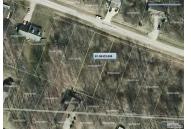

## ALL FIELDS DETAIL

MLS # 20150547 Class LAND Vacant Land Туре Area Apple Valley Asking Price \$2,800 Address Lot 429 Northridge Heights Address 2 **Crestmonte Drive** City Howard State OH Zip 43028 Status Active Sale/Rent For Sale IDX Include Yes

#### REMARKS

Future building site located on Crestmonte Drive in Northridge Heights Subdivision, lot measures .2835 of an acre, located in Brown Township and in Mount Vernon Schools (Pleasant Street Elementary), county water and sewer available for hook up, priced for a quick and smooth sale. \$2,800.