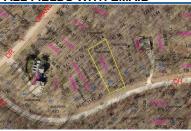

### **REMARKS**

Remarks Apple Valley Lot located on King Beach Drive in Grand Ridge Estates subdivision, lot measures .3271 of an acre, located in Howard township and in East Knox Schools, county water and sewer available for hook up, priced to sell at \$5,000.