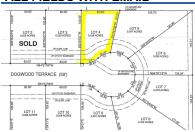

#### **ALL FIELDS WITH EMAIL**

MLS# 20210687 Class LAND Type Vacant Land Mt. Vernon Area Asking Price \$40,000

Address Lot 4 Dogwood Terrace

Address 2

City Mount Vernon

State ОН 43050 Zip Status Active Sale/Rent For Sale IDX Include

Mount Vernon **Public School** Pleasant St-MTV District County In Knox County

**Township** City

Comp-Variable Y/N Semi-Annual Taxes 99.98 No Parcel # 66-03418.003 Lot#

**Listing Date** 9/15/2022 9/16/2021 **Expiration Date** Lot Size/Acres .1884 Zoning **RES Directions** 6.00 **Assessments** 

#### **REMARKS**

Remarks Future building site, located on Dogwood Terrace in the East end of Mount Vernon, great location conveniently located near shopping, restaurants, the hospital and other conveniences, city water and sewer available for connection, located within the city limits and in Mount Vernon Schools (Pleasant Street Elementary), priced to sell at \$40,000.