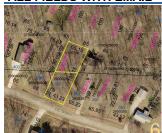

### **REMARKS**

Remarks Apple Valley Lot located on Glenmote Drive in Northridge Heights Subdivision, lot is in Howard and Brown Townships, East Knox School District, lot measures .2992 of an acre, priced to sell at \$7,000.