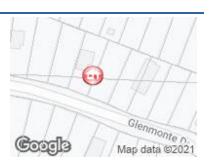

### **REMARKS**

Remarks Apple Valley Lot located on Glenmote Drive in Northridge Heights Subdivision, lot is in Howard and Brown Townships, East Knox School District, lot measures .2992 of an acre, priced to sell at \$7,000.