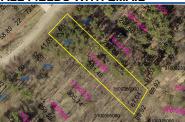

#### **ALL FIELDS WITH EMAIL**

MLS# 20190479 Class LAND Type Vacant Land Area Apple Valley

Asking Price \$5,000

Lot 366 King Beach Terrace Address

629 Kingsview Drive Address 2

Howard City State ОН 43028 Zip Status Active Sale/Rent For Sale IDX Include

### **REMARKS**

Remarks Apple Valley Lot located on Kingsview Drive in King Beach Terrace Subdivision, lot measures .4091 of an acre, located in Howard Township and in East Knox Schools, county water and sewer available for hook up, priced to sell fast at \$5,000.