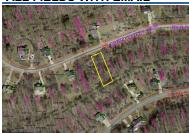

#### **ALL FIELDS WITH EMAIL**

MLS# 20220190 Class LAND Туре Vacant Land Area Apple Valley

Asking Price \$9,000

690 Grand Valley Drive Address Lot 365 Grand Valley View Address 2

City Howard State ОН 43028 Zip Status Active Sale/Rent For Sale IDX Include

#### **REMARKS**

Remarks Apple Valley lot located on Grand Valley Drive in Grand Valley View Subdivision, lot measures .2893 of an acre, located in Brown Township and in Mount Vernon Schools (Pleasant Street Elementary), priced to sell fast at \$9,000.