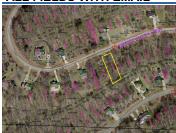

#### **ALL FIELDS WITH EMAIL**

MLS# 20230528 Class LAND Type Vacant Land Area Apple Valley

Asking Price \$17,500

Address 690 Grand Valley Drive Lot 365 Grand Valley View Address 2

City Howard State ОН 43028 Zip Status Active Sale/Rent For Sale **IDX Include** 

### **REMARKS**

Remarks Apple Valley lot located on Grand Valley Drive in Grand Valley View Subdivision, lot measures .2893 of an acre, located in Brown Township and in Mount Vernon Schools (Pleasant Street Elementary), priced to sell at \$17,500.