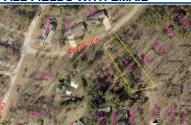

### **REMARKS**

Remarks Apple Valley Lot located on Kingsview Drive in King Beach Subdivision, lot measures .4224 of an acre, located in Howard Township and in East Knox School District, county water and sewer available for hook up, priced to sell at \$7,500.