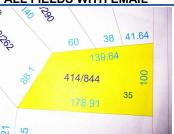

### **REMARKS**

Remarks Great country view from this lot located on King Road in Grand Valley View subdivision, would make a great future building site, Howard township and in East Knox School District, county water and sewer available, assessments are paid, approximate lot dimensions: Front: 100', Rear: 88.1', Right: 139.64', Left: 178.91, copies of the plat map and GIS map availabe upon request, priced right!