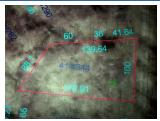

### **REMARKS**

Remarks Great country view from this lot located on King Road in Grand Valley View subdivision, would make a great future building site, Howard township and in East Knox School District, county water and sewer available, assessments are paid, approximate lot dimensions: Front: 100', Rear: 88.1', Right: 139.64', Left: 178.91, copies of the plat map and GIS map availabe upon request, priced right!