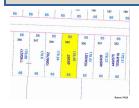

## **ALL FIELDS DETAIL**

MLS# 20100727 **Status** Active Туре Under 1 Acre Lot 349 Orchard Hills **Address** Address 2 Apple Valley Drive

City Howard State OH 43028 Zip Area Apple Valley Class LAND **Asking Price** \$4,400 Sale/Rent For Sale **IDX Include** Yes

Comp-SB Comp-BB n Comp-Variable Y/N No Semi-Annual Taxes 45.67\* Parcel # 23-00349-000 Lot# 349

**Listing Date** 4/5/2010 **Expiration Date** 9/15/2011 Lot Size/Acres 65 x 178 Zoning **RES Directions** 

#### **REMARKS**

Future building site located on Apple Valley Drive in Orchard Hills Subdivision, located in Howard township and in East Knox School District, county water and sewer available, assessments are paid, approximate lot dimensions: Front: 65', Rear: 65', Right: 178.54', Left: 178.48', copies of the plat map and GIS map are available upon request.