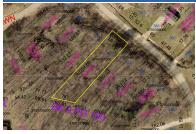

#### REMARKS

Remarks Apple Valley Lot located in Country Club Manor Subdivision and on Brooklawn Drive, located in Howard Township and in East Knox School District, lot measures .4463 of an acre, county water and sewer available for hook up, priced to sell at \$7,000.