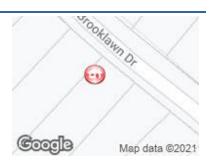

#### REMARKS

Remarks Apple Valley Lot located in Country Club Manor Subdivision and on Brooklawn Drive, located in Howard Township and in East Knox School District, lot measures .4463 of an acre, county water and sewer available for hook up, priced to sell at \$7,000.