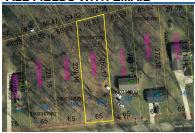

## **ALL FIELDS WITH EMAIL**

MLS# 20170675 Class LAND Type Vacant Land Apple Valley Area Asking Price \$4,900

Lot 343 Grand Ridge Estates Address

Grand Ridge Drive Address 2

Howard City State ОН 43028 Zip Status Active Sale/Rent For Sale IDX Include

**School District** East Knox County In Knox County Subdivision Grand Ridge Estates

**Semi-Annual Taxes** 32.42\* Lot# 343 7/15/2018 **Expiration Date** Zoning RES

**CAUV \$ Amount Off Market Date** 

**Directions** 

## **REMARKS**

Remarks Future building site located on Grand Ridge Drive in Grand Ridge Estates Subdivision, located in Howard township and in East Knox School District, county water and sewer available for hook up, lot measures .36 of an acre, located to the left of 444 Grand Ridge Drive, priced to sell at \$4,900.