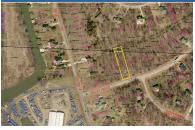

# SOLD STATUS

How Sold Closing Date Selling Agent 1 - Agent Name Seller Concessions Y/N Financing Contract Date Sold Price Selling Office 1 - Office Name Seller Concessions Remarks Apple Valley lot located in Grand Valley View Subdivision on Valleyridge Drive, conveniently located near the Apple Valley Marina, lot measures .4029 of an acre, part of the lot is in Howard township and the other part in Brown Township, East Knox Schools, county water and sewer available for hook up, priced to sell at \$6,000.