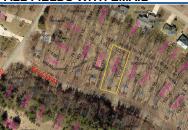

## **REMARKS**

Remarks Apple Valley Lot located on Baldwin Heights Circle, lot measures .2747 of an acre, located in Howard township and in East Knox Schools, county water and sewer available for hook up, located to the right of 416 Baldwin Heights Circle, priced to sell at \$4,500.