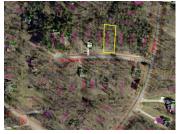

#### REMARKS

Remarks Apple Valley Lot located on Valley View Court in King Beach Terrace Subdivision, lot measures .2812 of an acre, Howard township and in East Knox School district, priced to sell at \$10,000.