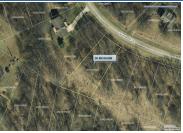

#### ALL FIELDS WITH EMAIL

MLS # 20160067 Class LAND Туре Vacant Land Area Apple Valley Asking Price \$3,500 Address Lot 330 Grand Valley View Address 2 Valleybrook Circle City Howard State OH Zip 43028 Status Active Sale/Rent For Sale IDX Include Υ

#### REMARKS

Future building site located on Valleybrook Circle in Grand Valley View Subdivision, located in Howard Township and in East Knox Schools, not far from the Apple Valley Marina, lot measures .3367 of an acre, county water and sewer available for hook up, priced to sell fast at \$3,500.