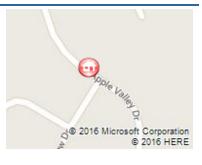

#### ALL FIELDS WITH EMAIL

MLS # 20160067 Class LAND Туре Vacant Land Area Apple Valley Asking Price \$3,500 Address Lot 330 Grand Valley View Address 2 Valleybrook Circle City Howard State OH Zip 43028 Status Active Sale/Rent For Sale IDX Include Υ

#### REMARKS

Future building site located on Valleybrook Circle in Grand Valley View Subdivision, located in Howard Township and in East Knox Schools, not far from the Apple Valley Marina, lot measures .3367 of an acre, county water and sewer available for hook up, priced to sell fast at \$3,500.