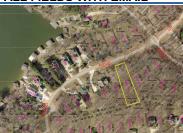

#### ALL FIELDS WITH EMAIL

MLS# 20200350 Class LAND Vacant Land Type Area Apple Valley

Asking Price \$11,500

Lot 330 Grand Ridge Estates Address 536 Grand Ridge Drive Address 2

City Howard State ОН 43028 Zip Status Active Sale/Rent

**Auction Y/N** No **Public School** East Knox **Township** Howard Comp-Variable Y/N No

Parcel # 35-00330.000 6/2/2020 **Listing Date** Lot Size/Acres .4649 **Assessments** 12.50\* **CAUV Y/N** No

**Documents On File** 

# **REMARKS**

Remarks Beautiful treed lot located on Grand Ridge Drive, lot measures .4649 of an acre, located in Howard township and in East Knox Schools, a must see for \$11,500.