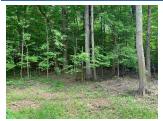

43.43\* 330 6/15/2021 RES

\$0.00

6/4/2020 6/4/2020

6/4/2020 3:51 PM \$11,500

No \$0.00 0 2

**FEATURES** 

WATER **YARD** County Paved Street **SEWER** Wooded

County

# **REMARKS**

Remarks Beautiful treed lot located on Grand Ridge Drive, lot measures .4649 of an acre, located in Howard township and in East Knox Schools, a must see for \$11,500.