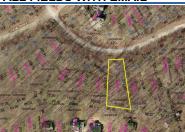

#### ALL FIELDS WITH EMAIL

MLS# 20190474 Class LAND Type Vacant Land Apple Valley Area

Asking Price \$7,500

Lot 323 Grand Ridge Estates Address

529 King Beach Drive Address 2

City Howard State OH 43028 Zip Status Active Sale/Rent For Sale IDX Include

#### **REMARKS**

Remarks Apple Valley Lot located on King Beach Drive in Grand Ridge Estates Subdivision, lot measures .4545 of an acre, located in Howard Township and in East Knox Schools, county water and sewer available for hook up, priced to sell at \$7,500.