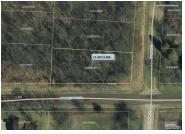

## REMARKS

<sup>1</sup> Future building site located on the corner of Lakeview Heights Drive and McIntosh Court, quick and easy access in and out of Apple Valley, located in Howard township and in East Knox Schools, lot measures .2462 of an acre, county water and sewer available for hook up, priced to sell at \$3,500.