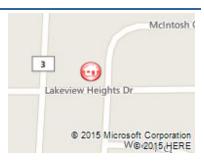

## REMARKS

<sup>1</sup> Future building site located on the corner of Lakeview Heights Drive and McIntosh Court, quick and easy access in and out of Apple Valley, located in Howard township and in East Knox Schools, lot measures .2462 of an acre, county water and sewer available for hook up, priced to sell at \$3,500.