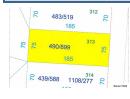

 Comp-SB
 0
 Comp-BB
 4

 Comp-Variable Y/N
 No
 Semi-Annual Taxes
 50.05\*

 Parcel #
 31-00313-000
 Lot #
 313

 Listing Date
 7/26/2010
 Expiration Date
 7/26/2011

 Lot Size/Acres
 75 x 185
 Zoning
 RES

Assessments 15.50\* Directions

# Financing REMARKS

Future building sited located on Apple Valley Drive in King Beach Terrace Subdivision, located just footsteps from King Beach, Howard township and in East Knox School District, county water and sewer available, assessments are paid, approximate lot dimensions: Front: 75?, Rear: 75?, Right: 185?, Left: 185?, copies of the plat map and GIS map available upon request. Priced to sell at \$5,000.