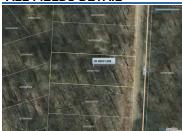

#### **ALL FIELDS DETAIL**

MLS# 20140110 LAND Class Type Vacant Land Apple Valley Area Asking Price \$3,750

Address Lot 31 Grand Valley View

Address 2 King Road City Howard State OH Zip 43028

**Status** Active Sale/Rent For Sale IDX Include Yes

Parcel # 3000031.000 Lot# 31 **Listing Date** 2/11/2014 **Expiration Date** 2/15/2015 Lot Size/Acres .2671 Zoning RES

**Assessments** 15.50\* **Directions** Parcel #2 Parcel #4

**Documents On File CAUV Y/N** 

# **REMARKS**

Future building site located on King Road in Grand Valley View subdivision, lot measures .2671 of an acre, located in Howard township and in East Knox Schools, county water and sewer available for hook up, priced to sell at \$3,750.