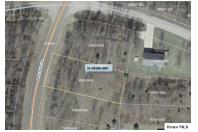

#### REMARKS

Future building site located on Apple Valley Drive in Grand Ridge Estates Subdivision, .3489 of an acre, conveniently located near King Beach, located in Howard township and in East Knox School District, county water and sewer available, assessments are paid, priced to sell at \$2,500.