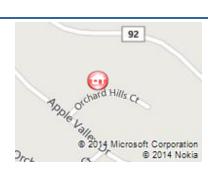

# **Financing REMARKS**

Future building site located on Crabapple Drive in Orchard Hills Subdivision, located in Howard township and in East Knox School District, county water and sewer available for hook up, lot measures .2283 of an acre, priced to sell at only \$3,500. (Lot is located to the right of 171 Crabapple Drive.)