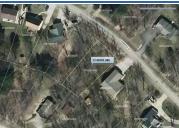

# **Financing REMARKS**

Future building site located on Crabapple Drive in Orchard Hills Subdivision, located in Howard township and in East Knox School District, county water and sewer available for hook up, lot measures .2283 of an acre, priced to sell at only \$3,500. (Lot is located to the right of 171 Crabapple Drive.)