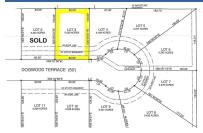

#### **ALL FIELDS WITH EMAIL**

**Agent - Agent Name and Phone** 

Listing Office 2 - Office Name

Listing Office 3 - Office Name

MLS# 20210686 Class LAND Type Vacant Land Mt. Vernon Area

Asking Price \$40,000 Address Lot 3 Dogwood Terrace

#### **REMARKS**

Remarks Future building site, located on Dogwood Terrace in the East end of Mount Vernon, great location conveniently located near shopping, restaurants, the hospital and other conveniences, city water and sewer available for connection, located within the city limits and in Mount Vernon Schools (Pleasant Street Elementary), priced to sell at \$40,000.