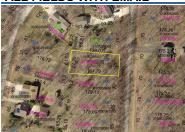

## **ALL FIELDS WITH EMAIL**

MLS# 20200116 Class LAND Type Vacant Land Area Apple Valley

Asking Price \$4,500

Address Lot 299 King Beach Terrace 3441 Apple Valley Drive Address 2

Howard City State ОН 43028 Zip Status Active Sale/Rent For Sale IDX Include

## **REMARKS**

Remarks Apple Valley Lot located on Apple Valley Drive in King Beach Terrace Subdivision, located in Howard township and in East Knox Schools, lot measures .2571 of an acre, county water and sewer available for hook up, priced to sell at \$4,500.