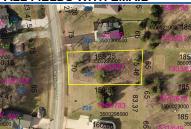

## **REMARKS**

Remarks Future building site located on Apple Valley Drive in Grand Ridge Estates Subdivision, lot measures .25 of an acre, Howard Township and in East Knox Schools, county water and sewer available for hook up, walking distance to Club House/Outdoor pool and just a short drive to King Beach, priced to sell at \$8,000.