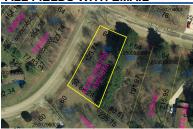

## **REMARKS**

Remarks Corner lot located at the intersection of Terrace View South and Terrace View Drive, lot measures .2792 of an acre, great location not far from the lake and golf course, county water and sewer available for hook up, priced to sell and won't last long at \$5,000.