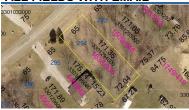

### **REMARKS**

Remarks Apple Valley lot located in Floral Valley Subdivision and on Apple Valley Drive near the Floral Valley Community Center, lot measures .2721 of an acre, located in Howard township and in East Knox Schools, priced to sell at \$6,000.